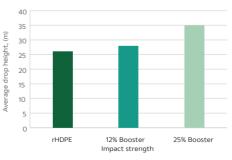

#### The Right Choice for Sustainable Goal

SCGC<sup>™</sup> BTE01BN booster helps increase the PCR HDPE content up to **75-80%** while maintain other significant properties of bottle.

**325**%

higher ESCR of finished product (bottle)

### 35%

higher bottle impact strength of finished product (bottle)