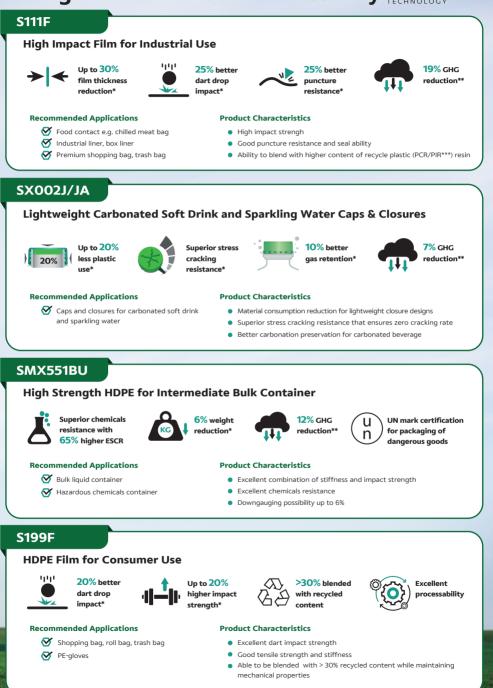

SCGC's breakthrough SMX<sup>™</sup> Technology helps strengthen polyethylene resins and reduce the wall thickness in a product while retaining its functional properties. This does not only save raw material in manufacturing but also makes the product more lightweight, which translates to less energy required for transportation and less carbon dioxide emissions.