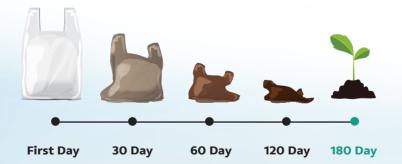

This bio-compostable compound has been certified by the world's leading institution, **DIN CERTCO**, from Germany, for being industrial compostable at 60 degrees Celsius, converting to carbon dioxide, water, and biomass in 180 days without leaving residues in the environment. Furthermore, this innovation has the ability to contribute to a full and environmentally-friendly recirculating process.