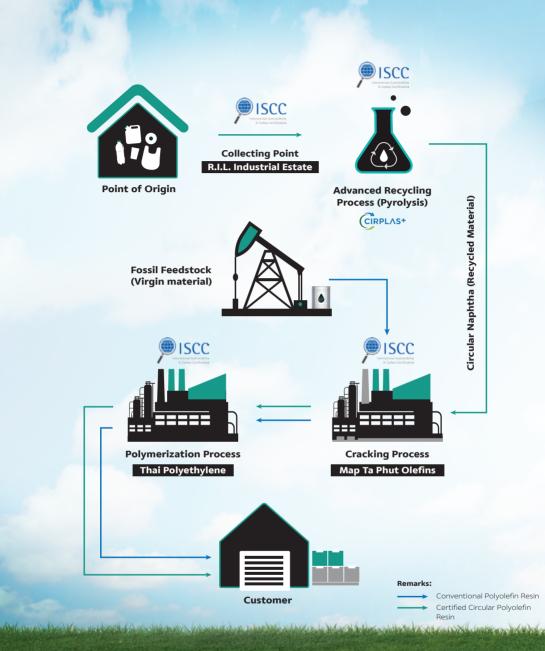

#### **RECYCLE | Advanced Recycling**

This technology will convert post-consumer plastics, that have not been properly sorted, into recycled feedstock, which will then be reproduced into recycled plastic resins of equivalent quality to virgin plastic resins. Moreover, Advanced Recycling technology will encourage the circular economy's effective use of resources and eliminate waste to landfills, leading to reduction of greenhouse gas emissions from waste burning.

SCGC is the first company in Thailand certified with the International Sustainability and Carbon Certification "**ISCC PLUS**" throughout whole supply chain, accelerating advancement of high-quality post-consumer recycled resins to meet ESG commitment.

### The Scope of ISCC Plus Certification for Advanced Recycling