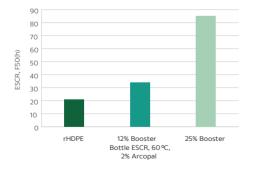

## HDPE Virgin Booster for Post-Consumer Recycled (PCR) for Household Chemical Bottle Application

It is quite difficult to get the same ESCR level when incorporating highly content of PCR HDPE comparing with virgin HDPE.

#### SCGC<sup>™</sup> Product Offering

**BTEO1BN**, HDPE virgin booster to improve **ESCR** property for bottle that made from Post-Consumer Recycled (PCR) HDPE.

#### SCGC<sup>™</sup> Booster Solution

Adding only **10-20%** of Booster into PCR HDPE to get ESCR performance at same level as virgin HDPE without scarifying of both mechanical properties and processability.

#### The Right Choice for Sustainable Goal

SCGC<sup>™</sup> BTE01BN booster helps increase the PCR HDPE content up to **75-80%** while maintain other significant properties of bottle.

**325**%

higher ESCR of finished product (bottle)